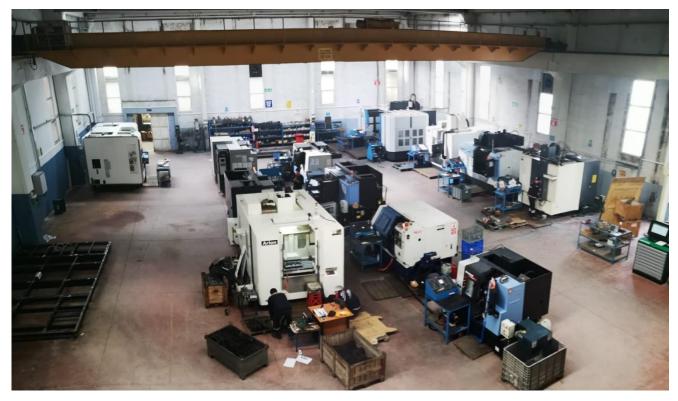

| MACHINERY                                                       |       |
|-----------------------------------------------------------------|-------|
| Machine Name                                                    | Model |
| CMM DEA GLOBAL (1000*700*500) PC-DMIS CAD++                     | 2011  |
| CONTOUR MEASURING STATION (MAHR MARSURF CD140 BG 12)            | 2020  |
| DYNASCAN – PROFILE PROJECTOR OPTIC MEASUREMENT DEVICE           | 2016  |
| MAHR PS 10 – SURFACE ROUGHNESS MEASURING DEVICE                 | 2016  |
| CNC VERTICAL MILLING CENTER KESSER DFM - 20 (2000*1000*900)     | 2013  |
| CNC VERTICAL MILLING CENTER DOOSAN DNM650 (1270*670*630)        | 2012  |
| CNC VERTICAL MILLING CENTER ARION IMM1100 (1100*600*600)        | 2015  |
| CNC PALLET CHANGER VERTICAL MILLING CENTER ARION IMM860APC      |       |
| (860*560*560)                                                   | 2015  |
| CNC 5 AXIS MULTI TASKING TURNING 10" MAZAK INTEGREX I-200       |       |
| (1000U) SmoothX (Ø658, LENGTH:1011)                             | 2019  |
| CNC LATHE DOOSAN PUMA GT 2100 B (Ø:390, LENGTH: 550)            | 2020  |
| CNC C AXIS MILL TURN 10" DOOSAN PUMA 280 M (Ø:410, LENGTH: 610) | 2013  |
| CNC LATHE 10" TOPPER TNL 130 A (Ø:300, LENGTH: 600)             | 2008  |
| CNC 4 AXIS MILL TURN 8″ DOOSAN LYNX 220 LYC                     |       |
| (Ø:300, LENGTH: 510 C AND Y AXIS )                              | 2018  |
| CNC 4 AXIS MILL TURN 8″DOOSAN LYNX 220 LYC                      |       |
| (Ø:300, LENGTH: 510 C AND Y AXIS )                              | 2016  |
| CNC LATHE 8" DOOSAN LYNX 220B (Ø320, LENGTH: 305)               | 2013  |
| UNIVERSAL LATHE ZMM-BULGARIA C11MSM(Ø620, LENGTH: 2000)         | 2006  |
| UNIVERSAL MILLING MACHINE PEM PHOEBUS GEVS300AF                 | 2005  |
| SURFACE GRINDING MACHINE BLOHM SIMPLEX VDE0113(300*900*300)     | 1973  |
| CYLINDRICAL GRINDING MACHINE TOS HOSTIVAR 2UdP2750 (Ø250*1000)  | 1977  |
| AUTOMATIC BAND SAW KARMETAL KMT350 OSA (2 PCS)                  | 2010  |
| OVERHEAD CRANE GUCLU CRANE 10 TON                               | 2008  |
| UPS KEMSAN KPM33 100KVA                                         | 2010  |