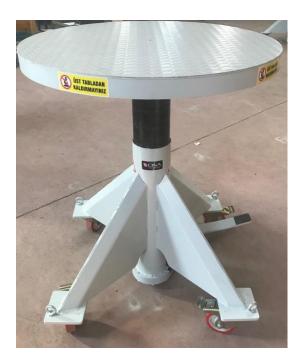

### Abilities

- Precision Machining
- Welding Construction
- Reverse Engineering and Design

CINA is able to design and manufature special fixtures (assembly, machining, measurement fixtures) and special machines used in aviation, defence, rail systems and machinery sectors under the leadership of its experienced engineers who are experts in their major, analytical and solution-oriented thinking and having an understanding of innovation and closely following the technology.

CINA, with integrating its design capability with precision production approach, provides special solutions in functionality, beside providing fast and accurate answers in customer designed machine and fixture production.