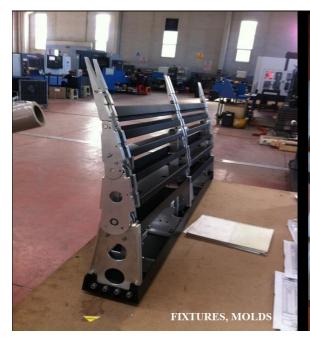

### Abilities

- Precision Machining
- Welding Construction
- Reverse Engineering and Design

CINA is able to design and manufature special fixtures (assembly, machining, measurement fixtures) and special machines used in aviation, defence, rail systems and machinery sectors under the leadership of its experienced engineers who are experts in their major, analytical and solution-oriented thinking and having an understanding of innovation and closely following the technology.

CINA, with integrating its design capability with precision production approach, provides special solutions in functionality, beside providing fast and accurate answers in customer designed machine and fixture production.