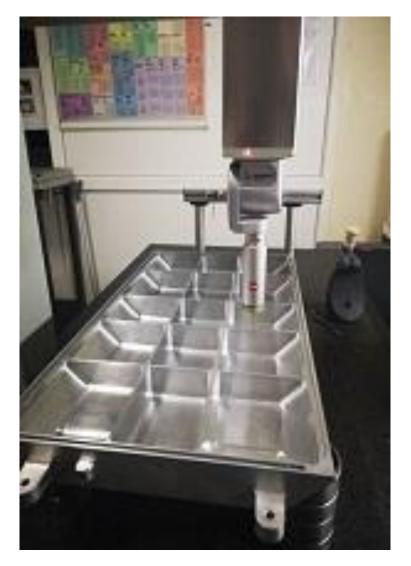

CINA confirms its high precision manufacturing parts with CMM and Profile Projector Optical Measuring Instruments.

CINA can also perform reverse engineering applications with its 3D CMM device.

ÇINA continues its activities with the understanding of continuous improvement by constantly following the innovation, in order to provide service beyond the expectations of its customers and to produce effective and technological solutions in its field.

| MACHINERY                                                       |       |
|-----------------------------------------------------------------|-------|
| Machine Name                                                    | Model |
| CMM DEA GLOBAL (1000*700*500) PC-DMIS CAD++                     | 2011  |
| CONTOUR MEASURING STATION (MAHR MARSURF CD140 BG 12)            | 2020  |
| DYNASCAN – PROFILE PROJECTOR OPTIC MEASUREMENT DEVICE           | 2016  |
| MAHR PS 10 – SURFACE ROUGHNESS MEASURING DEVICE                 | 2016  |
| CNC VERTICAL MILLING CENTER KESSER DFM - 20 (2000*1000*900)     | 2013  |
| CNC VERTICAL MILLING CENTER DOOSAN DNM650 (1270*670*630)        | 2012  |
| CNC VERTICAL MILLING CENTER ARION IMM1100 (1100*600*600)        | 2015  |
| CNC PALLET CHANGER VERTICAL MILLING CENTER ARION IMM860APC      |       |
| (860*560*560)                                                   | 2015  |
| CNC 5 AXIS MULTI TASKING TURNING 10" MAZAK INTEGREX I-200       |       |
| (1000U) SmoothX (Ø658, LENGTH:1011)                             | 2019  |
| CNC LATHE DOOSAN PUMA GT 2100 B (Ø:390, LENGTH: 550)            | 2020  |
| CNC C AXIS MILL TURN 10" DOOSAN PUMA 280 M (Ø:410, LENGTH: 610) | 2013  |
| CNC LATHE 10" TOPPER TNL 130 A (Ø:300, LENGTH: 600)             | 2008  |
| CNC 4 AXIS MILL TURN 8″ DOOSAN LYNX 220 LYC                     |       |
| (Ø:300, LENGTH: 510 C AND Y AXIS )                              | 2018  |
| CNC 4 AXIS MILL TURN 8″DOOSAN LYNX 220 LYC                      |       |
| (Ø:300, LENGTH: 510 C AND Y AXIS )                              | 2016  |
| CNC LATHE 8" DOOSAN LYNX 220B (Ø320, LENGTH: 305)               | 2013  |
| UNIVERSAL LATHE ZMM-BULGARIA C11MSM(Ø620, LENGTH: 2000)         | 2006  |
| UNIVERSAL MILLING MACHINE PEM PHOEBUS GEVS300AF                 | 2005  |
| SURFACE GRINDING MACHINE BLOHM SIMPLEX VDE0113(300*900*300)     | 1973  |
| CYLINDRICAL GRINDING MACHINE TOS HOSTIVAR 2UdP2750 (Ø250*1000)  | 1977  |
| AUTOMATIC BAND SAW KARMETAL KMT350 OSA (2 PCS)                  | 2010  |
| OVERHEAD CRANE GUCLU CRANE 10 TON                               | 2008  |
| UPS KEMSAN KPM33 100KVA                                         | 2010  |