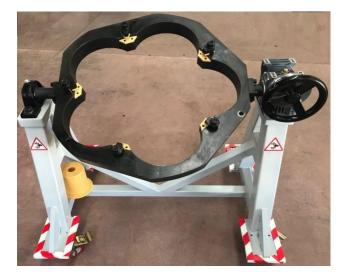

### Abilities

- Precision Machining
- Welding Construction
- Reverse Engineering and Design

CINA is able to design and manufature special fixtures (assembly, machining, measurement fixtures) and special machines used in aviation, defence, rail systems and machinery sectors under the leadership of its experienced engineers who are experts in their major, analytical and solution-oriented thinking and having an understanding of innovation and closely following the technology.

CINA, with integrating its design capability with precision production approach, provides special solutions in functionality, beside providing fast and accurate answers in customer designed machine and fixture production.