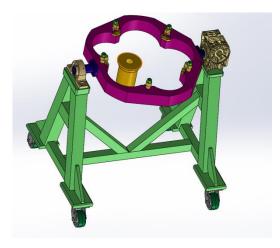

### Abilities

- Precision Machining
- Welding Construction
- Reverse Engineering and Design

CINA is able to design and manufature special fixtures (assembly, machining, measurement fixtures) and special machines used in aviation, defence, rail systems and machinery sectors under the leadership of its experienced engineers who are experts in their major, analytical and solution-oriented thinking and having an understanding of innovation and closely following the technology.

CINA, with integrating its design capability with precision production approach, provides special solutions in functionality, beside providing fast and accurate answers in customer designed machine and fixture production.