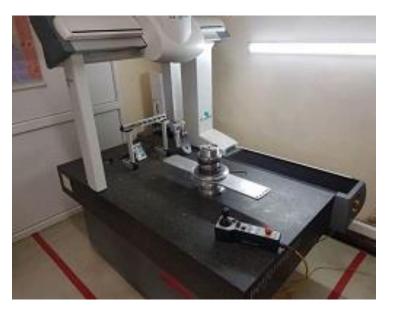

CINA confirms its high precision manufacturing parts with CMM and Profile Projector Optical Measuring Instruments.

CINA can also perform reverse engineering applications with its 3D CMM device.

ÇINA continues its activities with the understanding of continuous improvement by constantly following the innovation, in order to provide service beyond the expectations of its customers and to produce effective and technological solutions in its field.

| MACHINERY                                                       |       |
|-----------------------------------------------------------------|-------|
| Machine Name                                                    | Model |
| CMM DEA GLOBAL (1000*700*500) PC-DMIS CAD++                     | 2011  |
| CONTOUR MEASURING STATION (MAHR MARSURF CD140 BG 12)            | 2020  |
| DYNASCAN – PROFILE PROJECTOR OPTIC MEASUREMENT DEVICE           | 2016  |
| MAHR PS 10 – SURFACE ROUGHNESS MEASURING DEVICE                 | 2016  |
| CNC VERTICAL MILLING CENTER KESSER DFM - 20 (2000*1000*900)     | 2013  |
| CNC VERTICAL MILLING CENTER DOOSAN DNM650 (1270*670*630)        | 2012  |
| CNC VERTICAL MILLING CENTER ARION IMM1100 (1100*600*600)        | 2015  |
| CNC PALLET CHANGER VERTICAL MILLING CENTER ARION IMM860APC      |       |
| (860*560*560)                                                   | 2015  |
| CNC 5 AXIS MULTI TASKING TURNING 10" MAZAK INTEGREX I-200       |       |
| (1000U) SmoothX (Ø658, LENGTH:1011)                             | 2019  |
| CNC LATHE DOOSAN PUMA GT 2100 B (Ø:390, LENGTH: 550)            | 2020  |
| CNC C AXIS MILL TURN 10" DOOSAN PUMA 280 M (Ø:410, LENGTH: 610) | 2013  |
| CNC LATHE 10" TOPPER TNL 130 A (Ø:300, LENGTH: 600)             | 2008  |
| CNC 4 AXIS MILL TURN 8″ DOOSAN LYNX 220 LYC                     |       |
| (Ø:300, LENGTH: 510 C AND Y AXIS )                              | 2018  |
| CNC 4 AXIS MILL TURN 8″DOOSAN LYNX 220 LYC                      |       |
| (Ø:300, LENGTH: 510 C AND Y AXIS )                              | 2016  |
| CNC LATHE 8" DOOSAN LYNX 220B (Ø320, LENGTH: 305)               | 2013  |
| UNIVERSAL LATHE ZMM-BULGARIA C11MSM(Ø620, LENGTH: 2000)         | 2006  |
| UNIVERSAL MILLING MACHINE PEM PHOEBUS GEVS300AF                 | 2005  |
| SURFACE GRINDING MACHINE BLOHM SIMPLEX VDE0113(300*900*300)     | 1973  |
| CYLINDRICAL GRINDING MACHINE TOS HOSTIVAR 2UdP2750 (Ø250*1000)  | 1977  |
| AUTOMATIC BAND SAW KARMETAL KMT350 OSA (2 PCS)                  | 2010  |
| OVERHEAD CRANE GUCLU CRANE 10 TON                               | 2008  |
| UPS KEMSAN KPM33 100KVA                                         | 2010  |