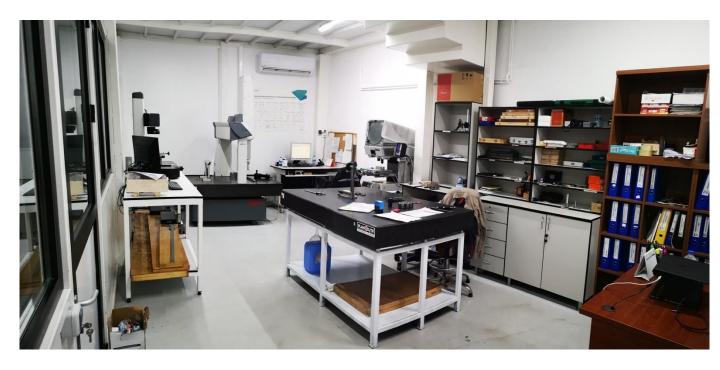

CINA confirms its high precision manufacturing parts with CMM and Profile Projector Optical Measuring Instruments.

CINA can also perform reverse engineering applications with its 3D CMM device.

ÇINA continues its activities with the understanding of continuous improvement by constantly following the innovation, in order to provide service beyond the expectations of its customers and to produce effective and technological solutions in its field.

| MACHINERY                                                       |       |
|-----------------------------------------------------------------|-------|
| Machine Name                                                    | Model |
| CMM DEA GLOBAL (1000*700*500) PC-DMIS CAD++                     | 2011  |
| CONTOUR MEASURING STATION (MAHR MARSURF CD140 BG 12)            | 2020  |
| DYNASCAN – PROFILE PROJECTOR OPTIC MEASUREMENT DEVICE           | 2016  |
| MAHR PS 10 – SURFACE ROUGHNESS MEASURING DEVICE                 | 2016  |
| CNC VERTICAL MILLING CENTER KESSER DFM - 20 (2000*1000*900)     | 2013  |
| CNC VERTICAL MILLING CENTER DOOSAN DNM650 (1270*670*630)        | 2012  |
| CNC VERTICAL MILLING CENTER ARION IMM1100 (1100*600*600)        | 2015  |
| CNC PALLET CHANGER VERTICAL MILLING CENTER ARION IMM860APC      |       |
| (860*560*560)                                                   | 2015  |
| CNC 5 AXIS MULTI TASKING TURNING 10" MAZAK INTEGREX I-200       |       |
| (1000U) SmoothX (Ø658, LENGTH:1011)                             | 2019  |
| CNC LATHE DOOSAN PUMA GT 2100 B (Ø:390, LENGTH: 550)            | 2020  |
| CNC C AXIS MILL TURN 10" DOOSAN PUMA 280 M (Ø:410, LENGTH: 610) | 2013  |
| CNC LATHE 10" TOPPER TNL 130 A (Ø:300, LENGTH: 600)             | 2008  |
| CNC 4 AXIS MILL TURN 8″ DOOSAN LYNX 220 LYC                     |       |
| (Ø:300, LENGTH: 510 C AND Y AXIS )                              | 2018  |
| CNC 4 AXIS MILL TURN 8″DOOSAN LYNX 220 LYC                      |       |
| (Ø:300, LENGTH: 510 C AND Y AXIS )                              | 2016  |
| CNC LATHE 8" DOOSAN LYNX 220B (Ø320, LENGTH: 305)               | 2013  |
| UNIVERSAL LATHE ZMM-BULGARIA C11MSM(Ø620, LENGTH: 2000)         | 2006  |
| UNIVERSAL MILLING MACHINE PEM PHOEBUS GEVS300AF                 | 2005  |
| SURFACE GRINDING MACHINE BLOHM SIMPLEX VDE0113(300*900*300)     | 1973  |
| CYLINDRICAL GRINDING MACHINE TOS HOSTIVAR 2UdP2750 (Ø250*1000)  | 1977  |
| AUTOMATIC BAND SAW KARMETAL KMT350 OSA (2 PCS)                  | 2010  |
| OVERHEAD CRANE GUCLU CRANE 10 TON                               | 2008  |
| UPS KEMSAN KPM33 100KVA                                         | 2010  |