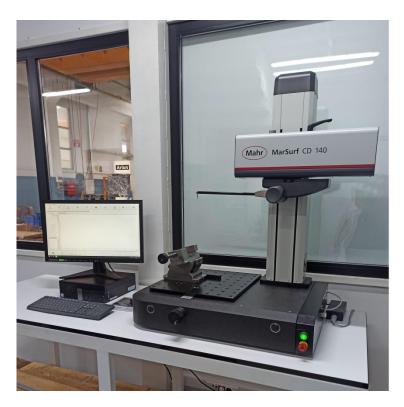

CINA confirms its high precision manufacturing parts with CMM and Profile Projector Optical Measuring Instruments.

CINA can also perform reverse engineering applications with its 3D CMM device.

ÇINA continues its activities with the understanding of continuous improvement by constantly following the innovation, in order to provide service beyond the expectations of its customers and to produce effective and technological solutions in its field.

| MACHINERY                                                       |       |
|-----------------------------------------------------------------|-------|
| Machine Name                                                    | Model |
| CMM DEA GLOBAL (1000*700*500) PC-DMIS CAD++                     | 2011  |
| CONTOUR MEASURING STATION (MAHR MARSURF CD140 BG 12)            | 2020  |
| DYNASCAN – PROFILE PROJECTOR OPTIC MEASUREMENT DEVICE           | 2016  |
| MAHR PS 10 – SURFACE ROUGHNESS MEASURING DEVICE                 | 2016  |
| CNC VERTICAL MILLING CENTER KESSER DFM - 20 (2000*1000*900)     | 2013  |
| CNC VERTICAL MILLING CENTER DOOSAN DNM650 (1270*670*630)        | 2012  |
| CNC VERTICAL MILLING CENTER ARION IMM1100 (1100*600*600)        | 2015  |
| CNC PALLET CHANGER VERTICAL MILLING CENTER ARION IMM860APC      |       |
| (860*560*560)                                                   | 2015  |
| CNC 5 AXIS MULTI TASKING TURNING 10" MAZAK INTEGREX I-200       |       |
| (1000U) SmoothX (Ø658, LENGTH:1011)                             | 2019  |
| CNC LATHE DOOSAN PUMA GT 2100 B (Ø:390, LENGTH: 550)            | 2020  |
| CNC C AXIS MILL TURN 10" DOOSAN PUMA 280 M (Ø:410, LENGTH: 610) | 2013  |
| CNC LATHE 10" TOPPER TNL 130 A (Ø:300, LENGTH: 600)             | 2008  |
| CNC 4 AXIS MILL TURN 8″ DOOSAN LYNX 220 LYC                     |       |
| (Ø:300, LENGTH: 510 C AND Y AXIS )                              | 2018  |
| CNC 4 AXIS MILL TURN 8″DOOSAN LYNX 220 LYC                      |       |
| (Ø:300, LENGTH: 510 C AND Y AXIS )                              | 2016  |
| CNC LATHE 8" DOOSAN LYNX 220B (Ø320, LENGTH: 305)               | 2013  |
| UNIVERSAL LATHE ZMM-BULGARIA C11MSM(Ø620, LENGTH: 2000)         | 2006  |
| UNIVERSAL MILLING MACHINE PEM PHOEBUS GEVS300AF                 | 2005  |
| SURFACE GRINDING MACHINE BLOHM SIMPLEX VDE0113(300*900*300)     | 1973  |
| CYLINDRICAL GRINDING MACHINE TOS HOSTIVAR 2UdP2750 (Ø250*1000)  | 1977  |
| AUTOMATIC BAND SAW KARMETAL KMT350 OSA (2 PCS)                  | 2010  |
| OVERHEAD CRANE GUCLU CRANE 10 TON                               | 2008  |
| UPS KEMSAN KPM33 100KVA                                         | 2010  |