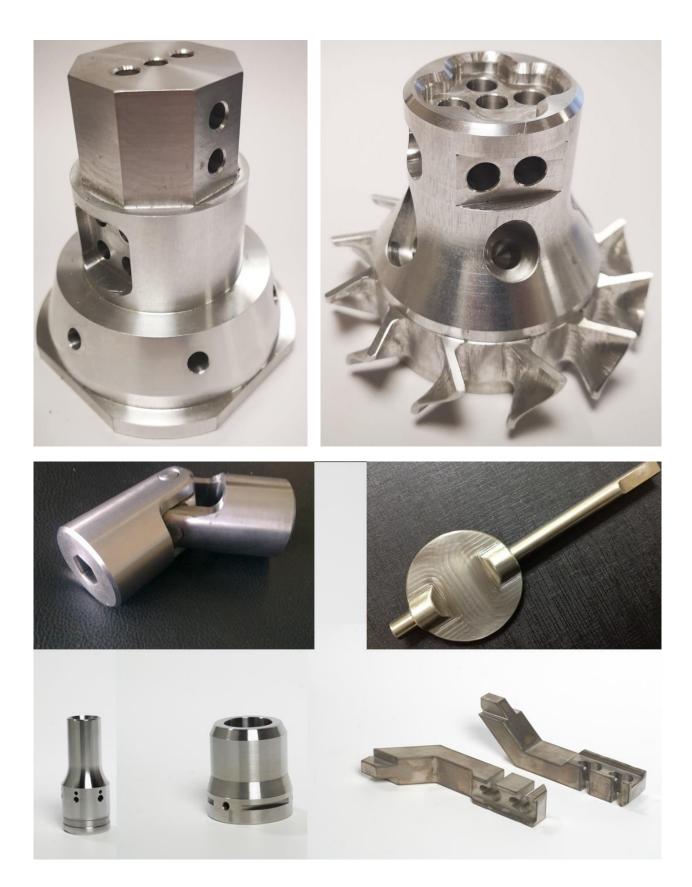

CINA executes design and machining programs with high precision machining experiences with various CAD-CAM applications as

SOLIDWORKS, BobCAM, CAMWorks

CINA has the ability to produce complex body and engine parts which are used in various aircraft, helicopters and UAV (unmanned aerial vehicles) with intellection of reproducible high precision.

### Abilities

- Precision Machining
- Welding Construction
- Reverse Engineering and Design

CINA is able to design and manufature special fixtures (assembly, machining, measurement fixtures) and special machines used in aviation, defence, rail systems and machinery sectors under the leadership of its experienced engineers who are experts in their major, analytical and solution-oriented thinking and having an understanding of innovation and closely following the technology.