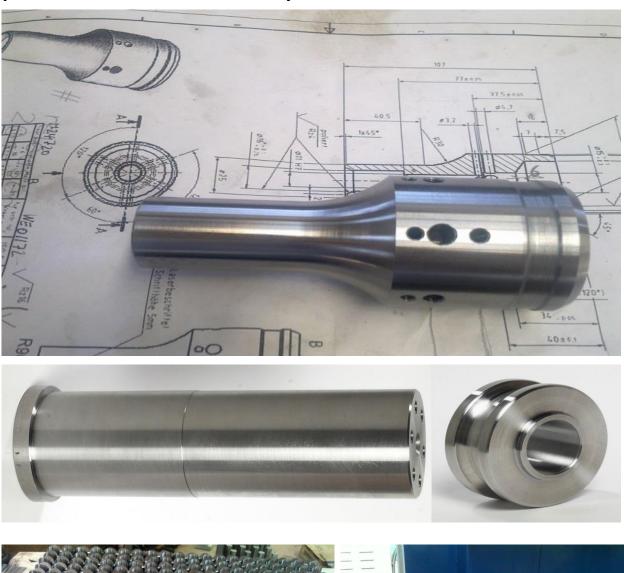

CINA executes design and machining programs with high precision machining experiences with various CAD-CAM applications as

SOLIDWORKS, BobCAM, CAMWorks

CINA has the ability to produce complex body and engine parts which are used in various aircraft, helicopters and UAV (unmanned aerial vehicles) with intellection of reproducible high precision.

CINA, beside all these, produces approximate 250 different machine

parts for various sectors monthly.

TUSAȘ MOTOR SANAYİİ A.Ş. TUSAŞ ENGINE INDUSTRIES INC. Certificate of Approval