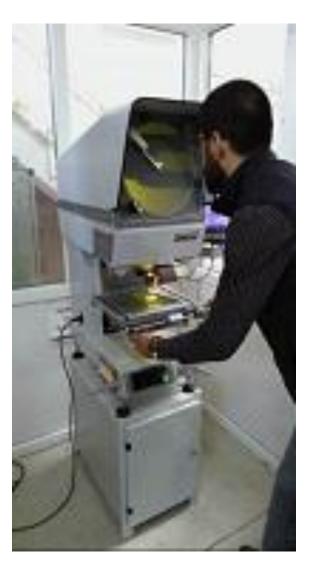

CINA confirms its high precision manufacturing parts with CMM and Profile Projector Optical Measuring Instruments.

CINA can also perform reverse engineering applications with its 3D CMM device.

ÇINA continues its activities with the understanding of continuous improvement by constantly following the innovation, in order to provide service beyond the expectations of its customers and to produce effective and technological solutions in its field.

| MACHINERY                                                       |       |
|-----------------------------------------------------------------|-------|
| Machine Name                                                    | Model |
| CMM DEA GLOBAL (1000*700*500) PC-DMIS CAD++                     | 2011  |
| CONTOUR MEASURING STATION (MAHR MARSURF CD140 BG 12)            | 2020  |
| DYNASCAN – PROFILE PROJECTOR OPTIC MEASUREMENT DEVICE           | 2016  |
| MAHR PS 10 – SURFACE ROUGHNESS MEASURING DEVICE                 | 2016  |
| CNC VERTICAL MILLING CENTER KESSER DFM - 20 (2000*1000*900)     | 2013  |
| CNC VERTICAL MILLING CENTER DOOSAN DNM650 (1270*670*630)        | 2012  |
| CNC VERTICAL MILLING CENTER ARION IMM1100 (1100*600*600)        | 2015  |
| CNC PALLET CHANGER VERTICAL MILLING CENTER ARION IMM860APC      |       |
| (860*560*560)                                                   | 2015  |
| CNC 5 AXIS MULTI TASKING TURNING 10" MAZAK INTEGREX I-200       |       |
| (1000U) SmoothX (Ø658, LENGTH:1011)                             | 2019  |
| CNC LATHE DOOSAN PUMA GT 2100 B (Ø:390, LENGTH: 550)            | 2020  |
| CNC C AXIS MILL TURN 10" DOOSAN PUMA 280 M (Ø:410, LENGTH: 610) | 2013  |
| CNC LATHE 10" TOPPER TNL 130 A (Ø:300, LENGTH: 600)             | 2008  |
| CNC 4 AXIS MILL TURN 8″ DOOSAN LYNX 220 LYC                     |       |
| (Ø:300, LENGTH: 510 C AND Y AXIS )                              | 2018  |
| CNC 4 AXIS MILL TURN 8″DOOSAN LYNX 220 LYC                      |       |
| (Ø:300, LENGTH: 510 C AND Y AXIS )                              | 2016  |
| CNC LATHE 8" DOOSAN LYNX 220B (Ø320, LENGTH: 305)               | 2013  |
| UNIVERSAL LATHE ZMM-BULGARIA C11MSM(Ø620, LENGTH: 2000)         | 2006  |
| UNIVERSAL MILLING MACHINE PEM PHOEBUS GEVS300AF                 | 2005  |
| SURFACE GRINDING MACHINE BLOHM SIMPLEX VDE0113(300*900*300)     | 1973  |
| CYLINDRICAL GRINDING MACHINE TOS HOSTIVAR 2UdP2750 (Ø250*1000)  | 1977  |
| AUTOMATIC BAND SAW KARMETAL KMT350 OSA (2 PCS)                  | 2010  |
| OVERHEAD CRANE GUCLU CRANE 10 TON                               | 2008  |
| UPS KEMSAN KPM33 100KVA                                         | 2010  |