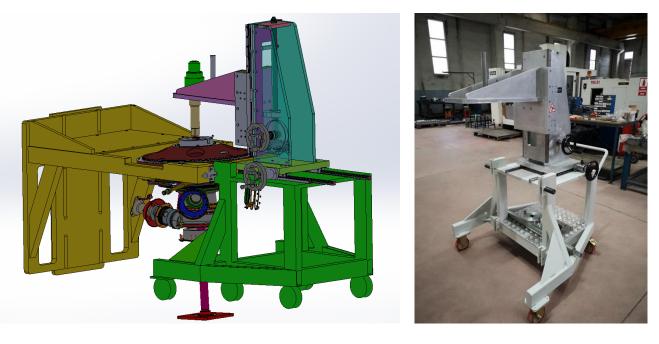

### Abilities

- Precision Machining
- Welding Construction
- Reverse Engineering and Design

CINA is able to design and manufature special fixtures (assembly, machining, measurement fixtures) and special machines used in aviation, defence, rail systems and machinery sectors under the leadership of its experienced engineers who are experts in their major, analytical and solution-oriented thinking and having an understanding of innovation and closely following the technology.

CINA, with integrating its design capability with precision production approach, provides special solutions in functionality, beside providing fast and accurate answers in customer designed machine and fixture production.

CINA executes design and machining programs with high precision machining experiences with various CAD-CAM applications as

SOLIDWORKS, BobCAM, CAMWorks

CINA has the ability to produce complex body and engine parts which are used in various aircraft, helicopters and UAV (unmanned aerial vehicles) with intellection of reproducible high precision.